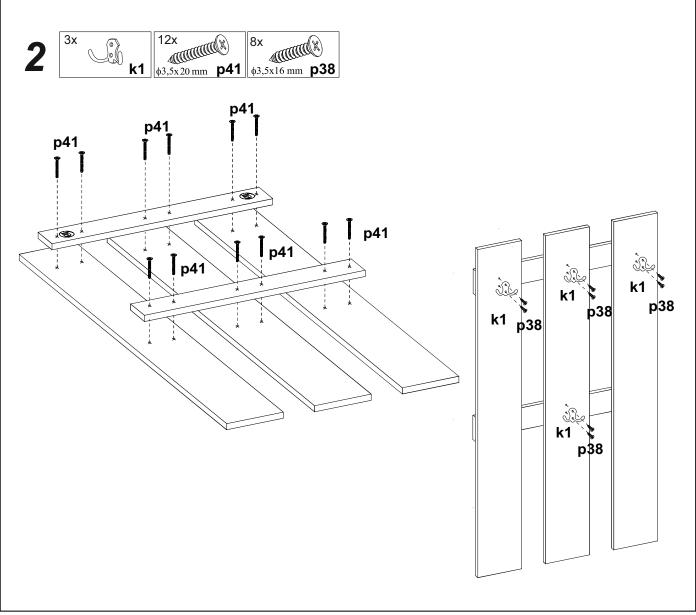

OF FURNITURE

- 1. Use furniture only in dry rooms protected from the effects of weather conditions.
- 2. Install with suitable tools according to these assembly instructions.
- 3. Try to assemble as close to the location as possible.
- 4. The body is assembling in a horizontal position.
- 5. Before moving furniture, make sure that it is not loaded with items.
  - Caution: moving furniture may damage it.

When moving, hold on to vertical elements only; moving furniture by horizontal parts can break the product.

- 6. Overloading the furniture can damage it.
- 7. From time to time check the fittings and their correct position.
- 8. Wipe the furniture surface only with a slightly damp cloth or paper towels. Do not use chemical cleaning agents other than those specifically made for this.