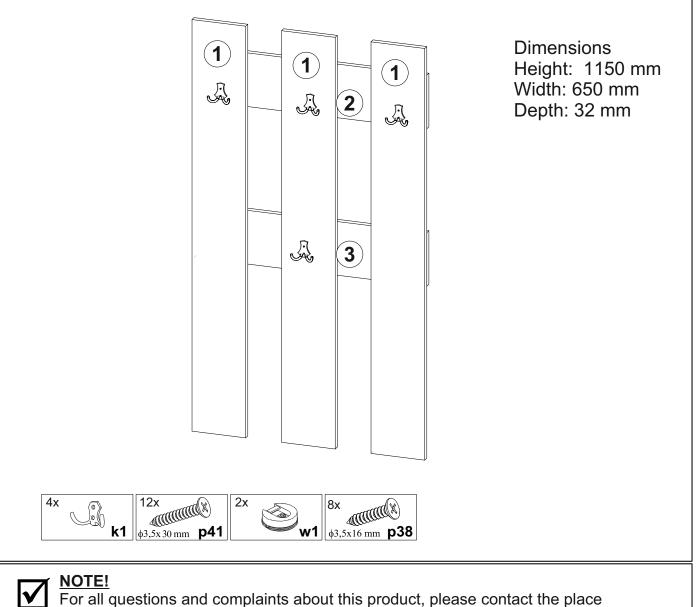

## Hanger 1150\*650\*32 mm

## ASSEMBLY INSTRUCTION



of purchase of this product.



## RULES FOR USE AND CARE OF FURNITURE

- 1. Use furniture only in dry rooms protected from the effects of weather conditions.
- 2. Install with suitable tools according to these assembly instructions.
- 3. Try to assemble as close to the location as possible.
- 4. The body is assembling in a horizontal position.
- 5. Before moving furniture, make sure that it is not loaded with items.
  - Caution: moving furniture may damage it.

When moving, hold on to vertical elements only; moving furniture by horizontal parts can break the product.

- 6. Overloading the furniture can damage it.
- 7. From time to time check the fittings and their correct position.
- 8. Wipe the furniture surface only with a slightly damp cloth or paper towels. Do not use chemical clean