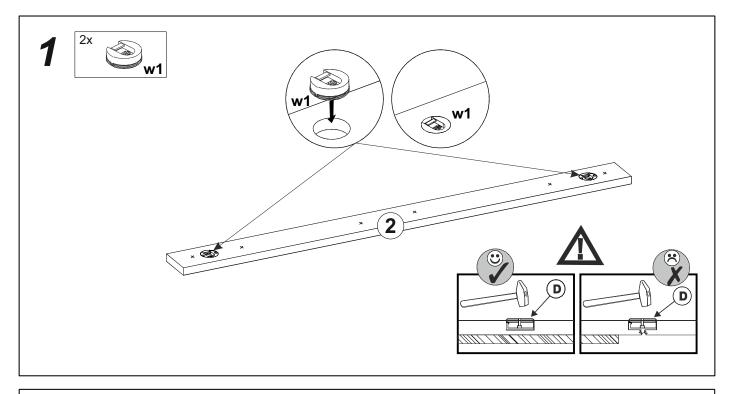

RE OF FURNITURE

- 1. Use furniture only in dry rooms protected from the effects of weather conditions.
- 2. Install with suitable tools according to these assembly instructions.
- 3. Try to assemble as close to the location as possible.
- 4. The body is assembling in a horizontal position.
- 5. Before moving furniture, make sure that it is not loaded with items.
  - Caution: moving furniture may damage it.

When moving, hold on to vertical elements only; moving furniture by horizontal parts can break the product.

- 6. Overloading the furniture can damage it.
- 7. From time to time check the fittings and their correct position.
- 8. Wipe the furniture surface only with a slightly damp cloth or paper towels. Do not use chemical cleaning agents other than those specifically made for this.