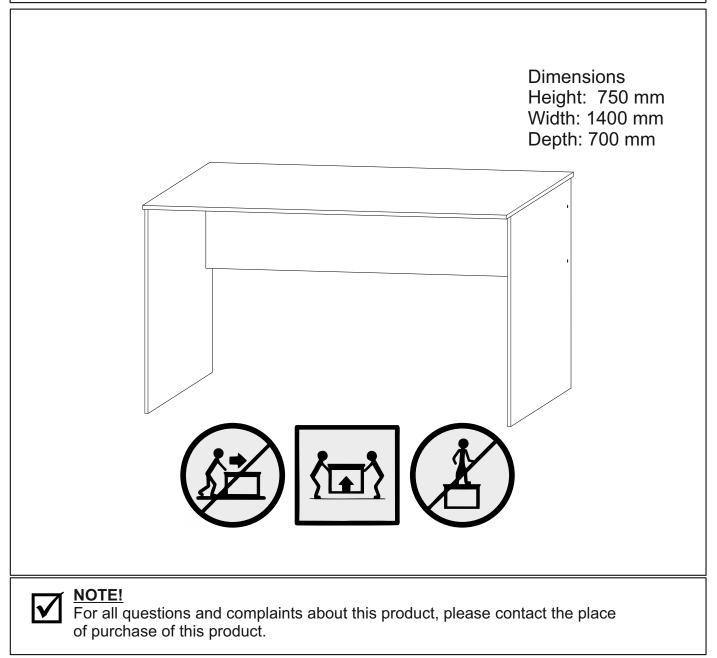

## Table 750x1400x700 mm

## ASSEMBLY INSTRUCTION





## RULES FOR USE AND CARE OF FURNITURE

- 1. Use furniture only in dry rooms protected from the effects of weather conditions.
- 2. Install with suitable tools according to these assembly instructions.
- 3. Try to assemble as close to the location as possible.
- 4. The body is assembling in a horizontal position.
- 5. Before moving furniture, make sure that it is not loaded with items.
  - Caution: moving furniture may damage it.

When moving, hold on to vertical elements only; moving furniture by horizontal parts can break the product.

- 6. Overloading the furniture can damage it.
- 7. From time to time check the fittings and their correct position.
- 8. Wipe the furniture surface only with a slightly damp cloth or paper towels. Do not use chemical cleaning agents other than those sp