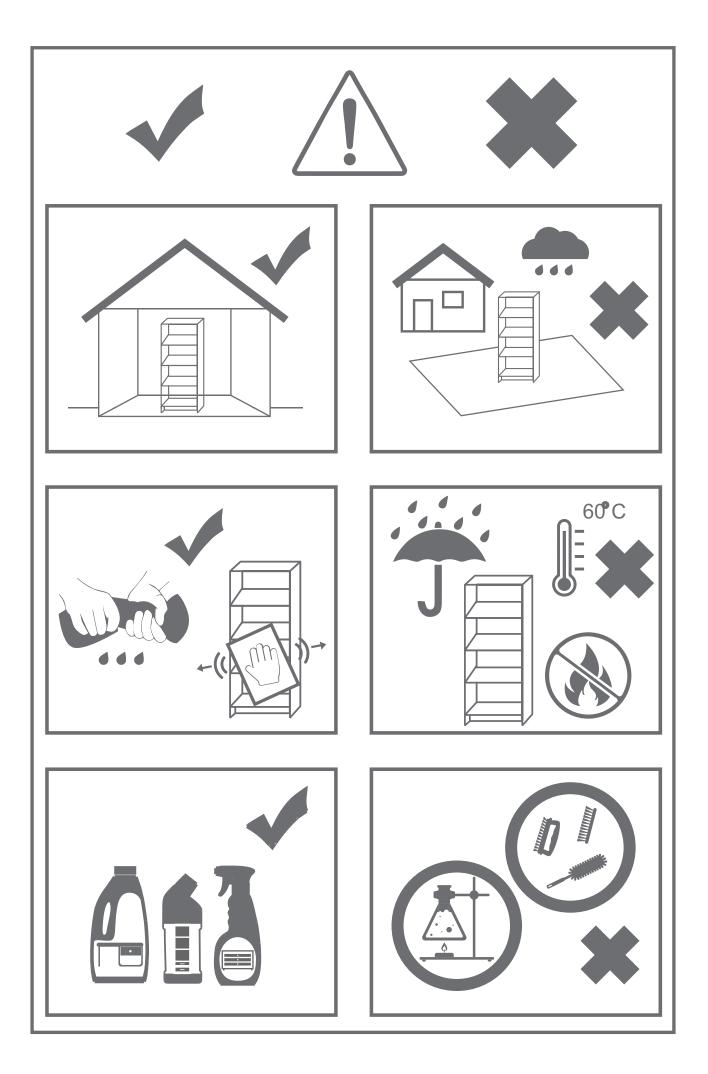

## RULES FOR USE AND CARE OF FURNITURE

- 1. Use furniture only in dry rooms protected from the effects of weather conditions.
- 2. Install with suitable tools according to these assembly instructions.
- 3. Try to assemble as close to the location as possible.
- 4. The body is assembling in a horizontal position.
- 5. Before moving furniture, make sure that it is not loaded with items.
  - Caution: moving furniture may damage it.

When moving, hold on to vertical elements only; moving furniture by horizontal parts can break the product.

- 6. Overloading the furniture can damage it.
- 7. From time to time check the fittings and their correct position.
- 8. Wipe the furniture surface only with a slightly damp cloth or paper towels. Do not use chemical cleaning agents other than those specifically made for this.