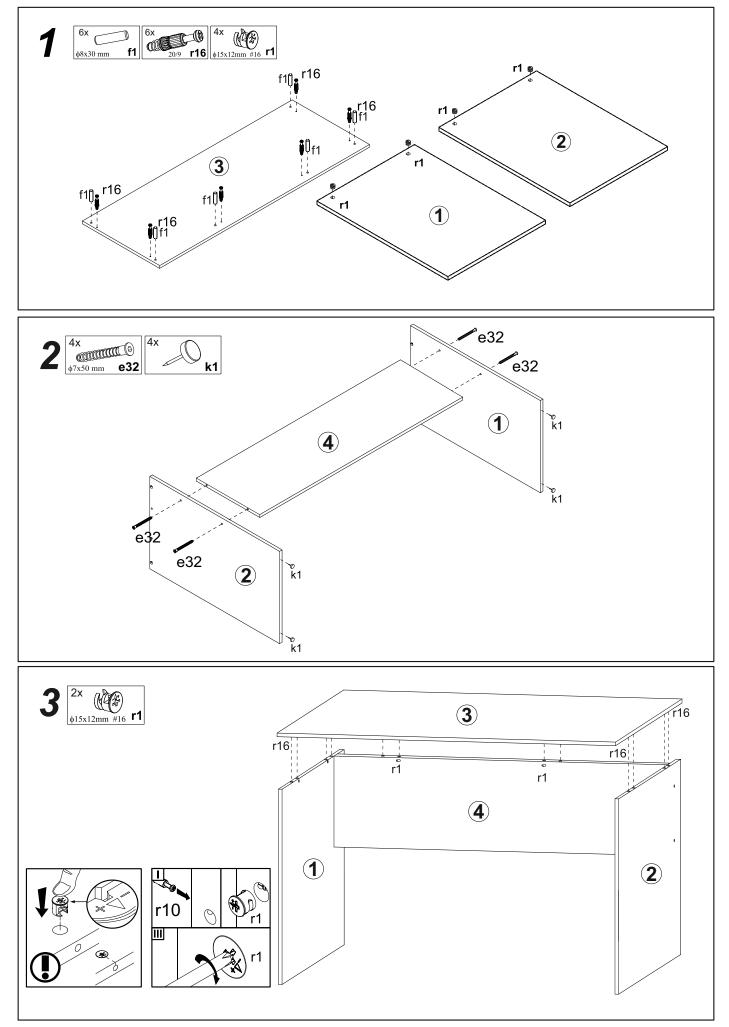

F FURNITURE

- 1. Use furniture only in dry rooms protected from the effects of weather conditions.
- 2. Install with suitable tools according to these assembly instructions.
- 3. Try to assemble as close to the location as possible.
- 4. The body is assembling in a horizontal position.
- 5. Before moving furniture, make sure that it is not loaded with items.
  - Caution: moving furniture may damage it.

When moving, hold on to vertical elements only; moving furniture by horizontal parts can break the product.

- 6. Overloading the furniture can damage it.
- 7. From time to time check the fittings and their correct position.
- 8. Wipe the furniture surface only with a slightly damp cloth or paper towels. Do not use chemical cleaning agents other than those specifically made for this.