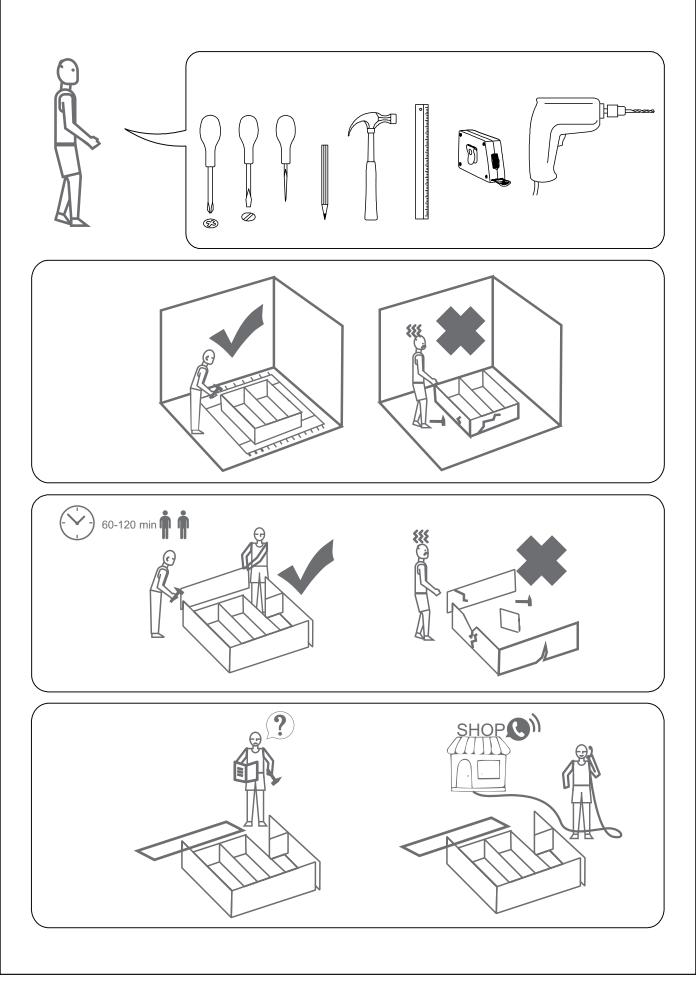

## RULES FOR USE AND CARE OF FURNITURE

- 1. Use furniture only in dry rooms protected from the effects of weather conditions.
- 2. Install with suitable tools according to these assembly instructions.
- 3. Try to assemble as close to the location as possible.
- 4. The body is assembling in a horizontal position.
- 5. Before moving furniture, make sure that it is not loaded with items.
  - Caution: moving furniture may damage it.

When moving, hold on to vertical elements only; moving furniture by horizontal parts can break the product.

- 6. Overloading the furniture can damage it.
- 7. From time to time check the fittings and their correct position.
- 8. Wipe the furniture surface only with a slightly damp cloth or paper towels. Do not use chemical cleaning agents other than those specifically made for this.