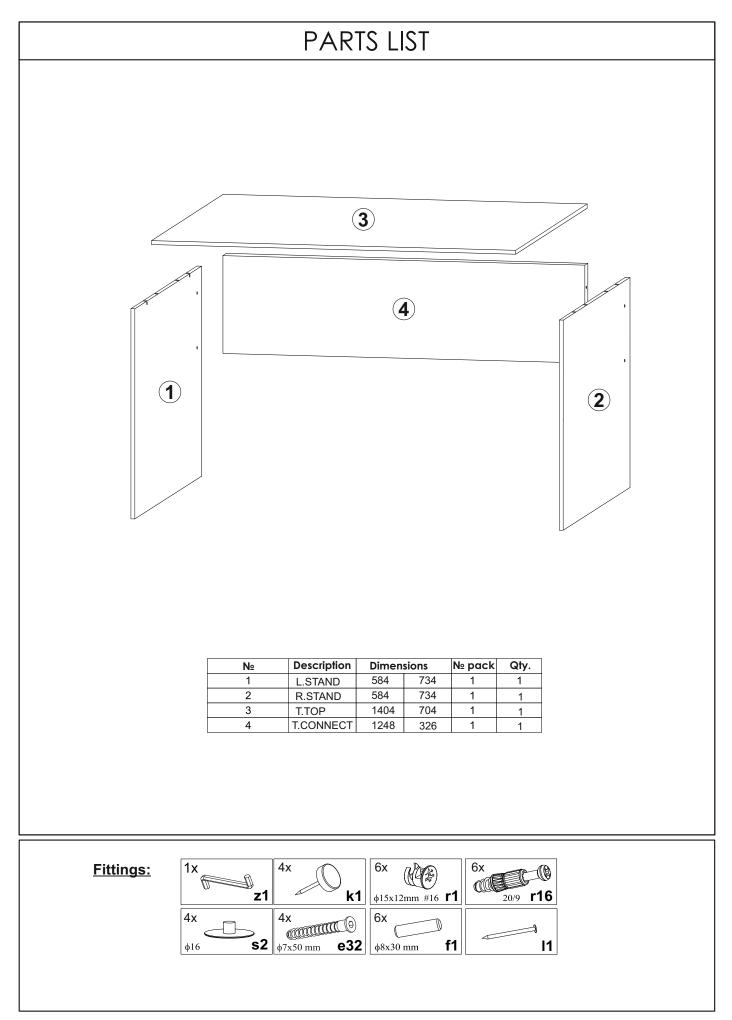

OF FURNITURE

- 1. Use furniture only in dry rooms protected from the effects of weather conditions.
- 2. Install with suitable tools according to these assembly instructions.
- 3. Try to assemble as close to the location as possible.
- 4. The body is assembling in a horizontal position.
- 5. Before moving furniture, make sure that it is not loaded with items.
  - Caution: moving furniture may damage it.

When moving, hold on to vertical elements only; moving furniture by horizontal parts can break the product.

- 6. Overloading the furniture can damage it.
- 7. From time to time check the fittings and their correct position.
- 8. Wipe the furniture surface only with a slightly damp cloth or paper towels. Do not use chemical cleaning agents other than those specifically made for this.