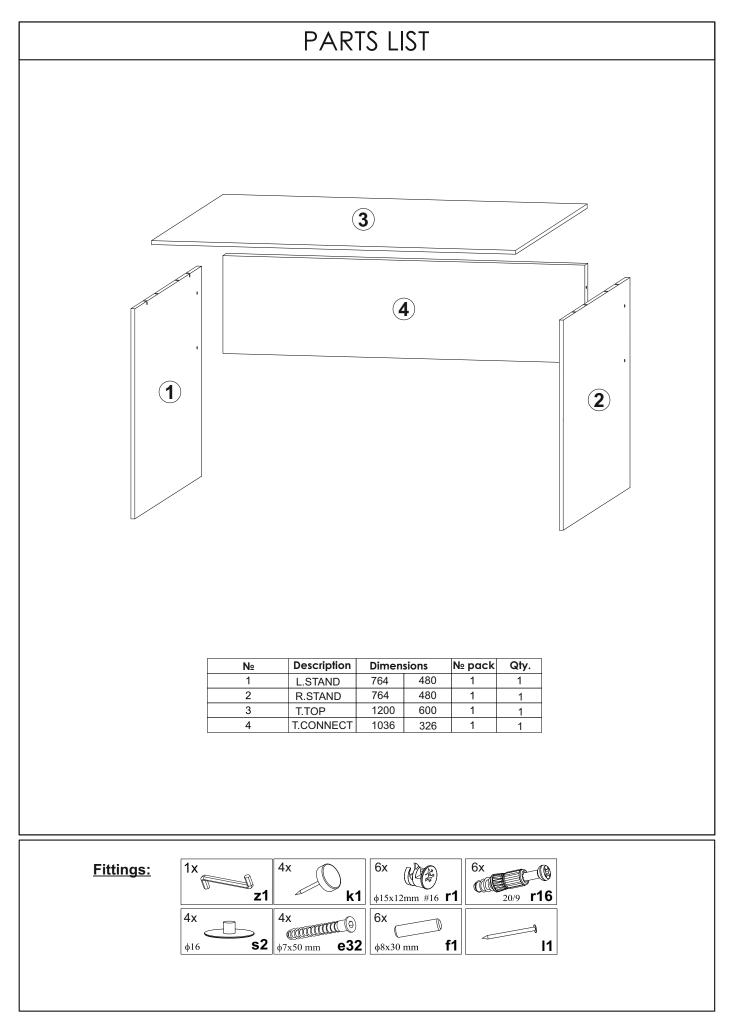

OF FURNITURE

- 1. Use furniture only in dry rooms protected from the effects of weather conditions.
- 2. Install with suitable tools according to these assembly instructions.
- 3. Try to assemble as close to the location as possible.
- 4. The body is assembling in a horizontal position.
- 5. Before moving furniture, make sure that it is not loaded with items.
  - Caution: moving furniture may damage it.

When moving, hold on to vertical elements only; moving furniture by horizontal parts can break the product.

- 6. Overloading the furniture can damage it.
- 7. From time to time check the fittings and their correct position.
- 8. Wipe the furniture surface only with a slightly damp cloth or paper towels. Do not use chemical cleaning agents other than those specifically made for this.