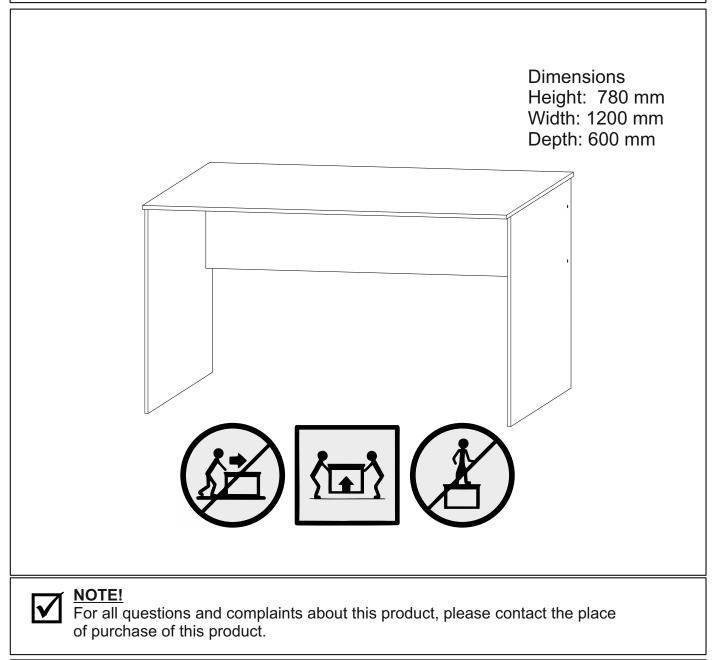

## Table 780x1200x600 mm

## ASSEMBLY INSTRUCTION





## RULES FOR USE AND CARE OF FURNITURE

- 1. Use furniture only in dry rooms protected from the effects of weather conditions.
- 2. Install with suitable tools according to these assembly instructions.
- 3. Try to assemble as close to the location as possible.
- 4. The body is assembling in a horizontal position.
- 5. Before moving furniture, make sure that it is not loaded with items.
  - Caution: moving furniture may damage it.

When moving, hold on to vertical elements only; moving furniture by horizontal parts can break the product.

- 6. Overloading the furniture can damage it.
- 7. From time to time check the fittings and their correct position.
- 8. Wipe the furniture surface only with a slightly damp cloth or paper towels. Do not use chemical cleaning agents other than those sp